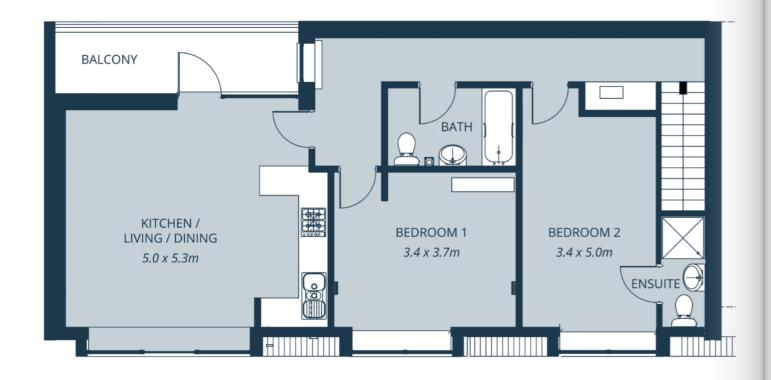

#### 3 CRAFT MEWS

Medway

| FLOOR      | FIRST |
|------------|-------|
| BEDROOMS   | 2     |
| BATHROOMS  | 1     |
| AREA SQ FT | 7 0 0 |
| PRICE      | РОА   |

Medway is a two bedroom apartment on the first floor. This apartment features two balconies, one accessible from the living and dining area, and the second is adjoined to the master bedroom.