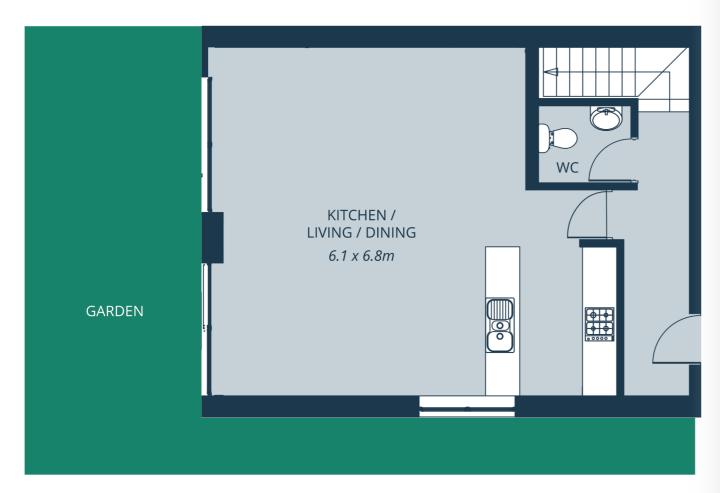

### Trellis

Trellis is a beautiful three bedroom duplex apartment, featuring a spacious living and dining area. The kitchen has ample counter space with an island, which makes the ground floor of this property perfect for entertaining.