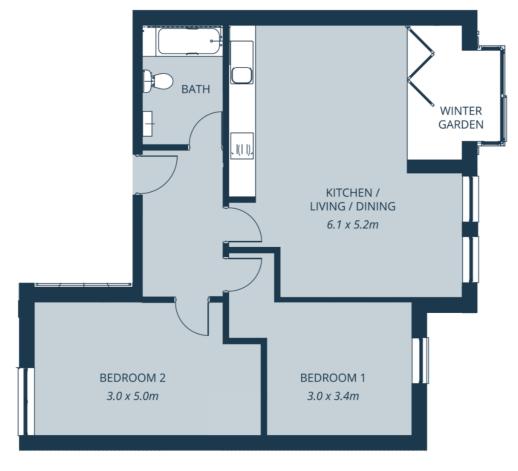

### Kennet

| FLOOR      | GROUND |
|------------|--------|
| BEDROOMS   | 3      |
| BATHROOMS  | 2      |
| AREA SQ FT | 8 9 4  |
| PRICE      | РОА    |

Kennet is a three bedroom apartment on the ground floor, featuring access to the garden. The living and dining area is open planned, which makes it a relaxing space to spend time in with your loved ones. The master bedroom features a shower en-suite.