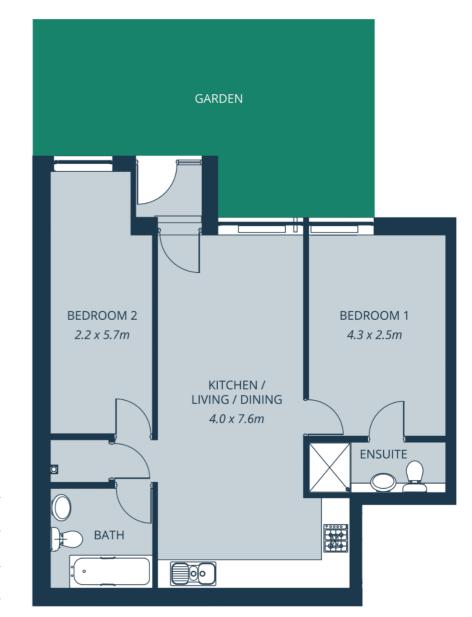

### Kennet

| FLOOR      | GROUND |
|------------|--------|
| BEDROOMS   | 3      |
| BATHROOMS  | 2      |
| AREA SQ FT | 8 9 4  |
| PRICE      | РОА    |

Kennet is a three bedroom apartment on the ground floor, featuring access to the garden. The living and dining area is open planned, which makes it a relaxing space to spend time in with your loved ones. The master bedroom features a shower en-suite.