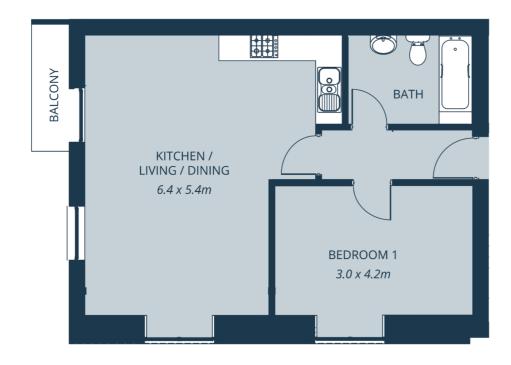

# Larkspur

| FLOOR      | GROUND |
|------------|--------|
| BEDROOMS   | 1      |
| BATHROOMS  | 1      |
| AREA SQ FT | 5 4 0  |
| PRICE      | РОА    |

A stunning one bedroom apartment on the ground floor. This apartment features a winter garden, which is a glorious way to merge the indoors with the charm of the outdoors.