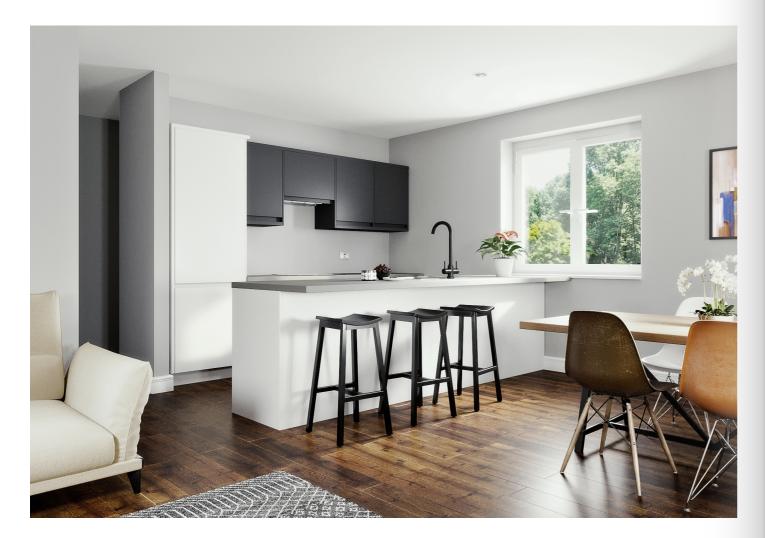

#### **CONTEMPORARY KITCHENS**

- · High quality contemporary kitchens individually designed
- German engineered appliances
- · Integrated electric oven, induction hob and integrated extractor hood
- Integrated dishwasher
- Integrated fridge freezer
- · Bespoke stone worktops, up stands and splash-backs
- Washer dryer integrated/freestanding in storage/utility room