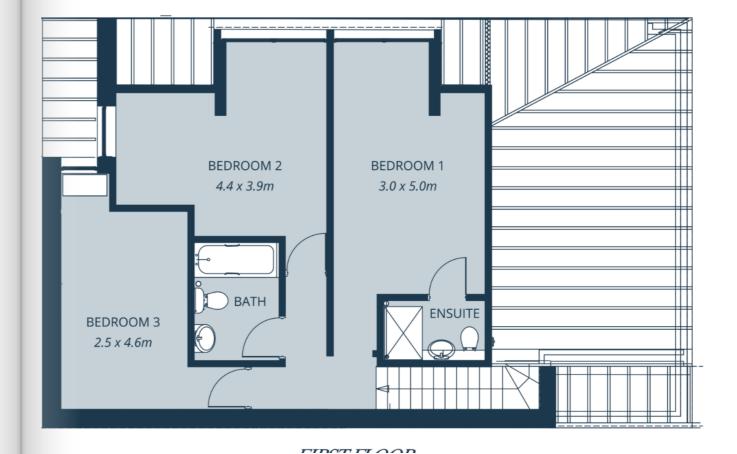

### Trellis

Trellis is a beautiful three bedroom duplex apartment, featuring a spacious living and dining area. The kitchen has ample counter space with an island, which makes the ground floor of this property perfect for entertaining.

The bedrooms are situated on the first floor, along with a bathroom and a master bedroom ensuite. What's more, the master bedroom also enjoys a gorgeous balcony.

| FLOOR      | GROUND / FIRST |
|------------|----------------|
| BEDROOMS   | 3              |
| BATHROOMS  | 3              |
| AREA SQ FT | 1014           |
| PRICE      | РОА            |