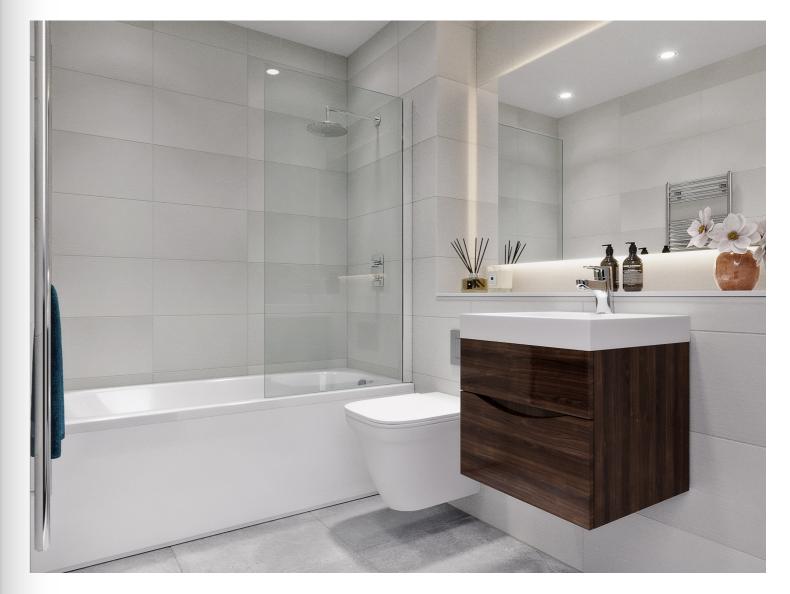

#### SLEEK BATHROOMS, MINIMALIST DESIGN

- Expertly designed and supplied by Oceans Bathrooms London
- · Duravit contemporary white sanitary ware with Hansgrohe chrome fittings from a selected range
- · Concealed thermostatic shower/bath valves, fixed shower heads, and overflow bath fillers
- · Porcelain tiles to all floors and walls around sanitaryware
- Chrome heated towel rails