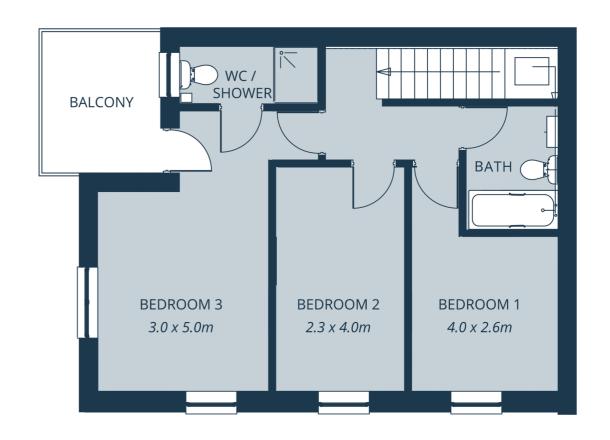

### Trellis

Trellis is a beautiful three bedroom duplex apartment, featuring a spacious living and dining area. The kitchen has ample counter space with an island, which makes the ground floor of this property perfect for entertaining.

The bedrooms are situated on the first floor, along with a bathroom and a master bedroom ensuite. What's more, the master bedroom also enjoys a gorgeous balcony.

| FLOOR      | GROUND / FIRST |
|------------|----------------|
| BEDROOMS   | 3              |
| BATHROOMS  | 3              |
| AREA SQ FT | 1014           |
| PRICE      | РОА            |