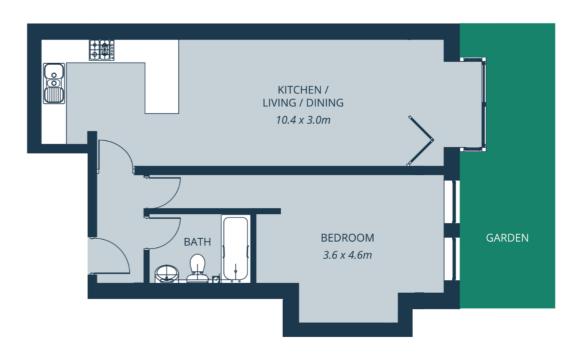

# Larkspur

| FLOOR      | GROUND |
|------------|--------|
| BEDROOMS   | 1      |
| BATHROOMS  | 1      |
| AREA SQ FT | 5 4 0  |
| PRICE      | РОА    |

A stunning one bedroom apartment on the ground floor. This apartment features a winter garden, which is a glorious way to merge the indoors with the charm of the outdoors.