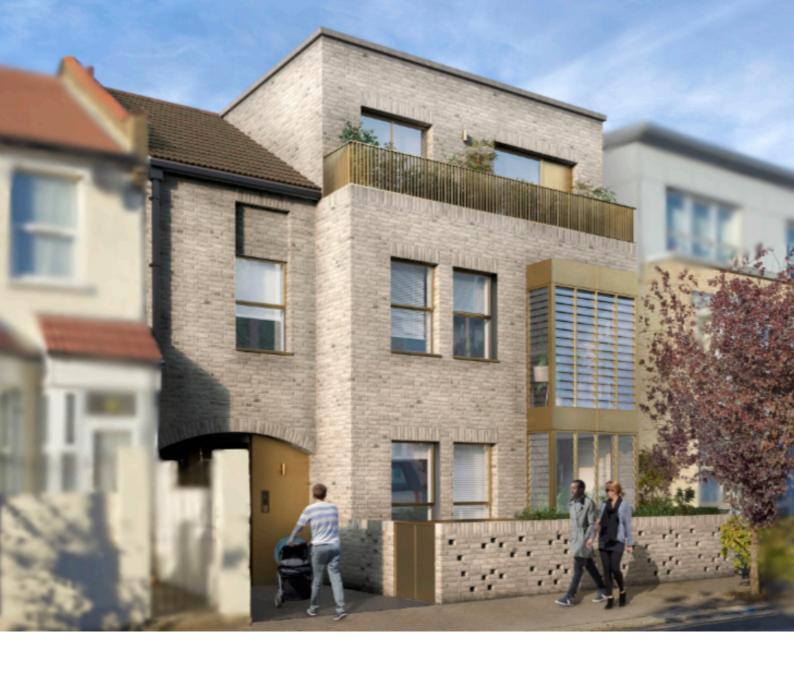

### ABOUT Craft Mews

Craft Mews is a truly unique development. The complex was designed as a traditional style build and our architects drew inspiration from the charming Arts and Crafts movement which was popular between 1880 and 1920. Each property is named after famous artworks or artists from that era. The development is perfectly positioned on a quiet residential cul-de-sac to provide the ideal setting for an exquisite mews of homes, tucked away from the hustle and bustle.

# Arts & Crafts Design

The properties at Craft Mews has been designed as the perfect marriage between classical style and modern building materials. Our architects have incorporated beautifully distinctive features which make this development really special. From the stable-style arched gateway and the traditional cottage brickwork, to the enchanting courtyard garden, Craft Mews is a set of homes designed for those who are looking for somewhere to live and love.