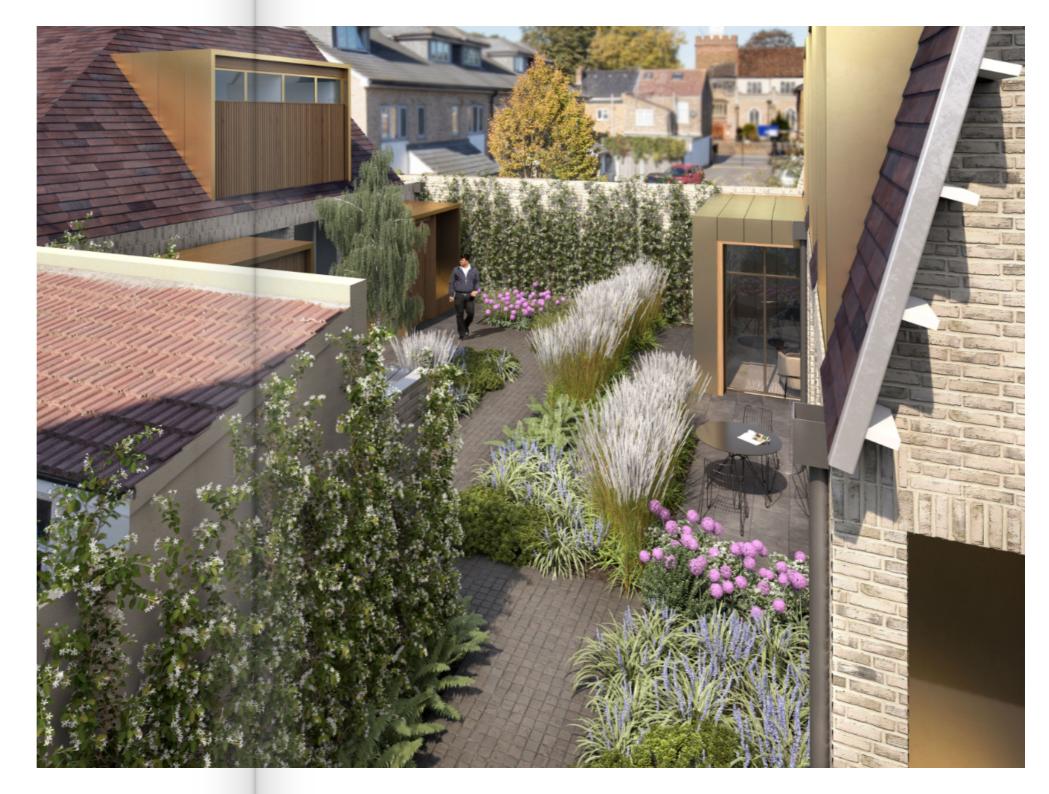

# Arts & Crafts Design

The properties at Craft Mews has been designed as the perfect marriage between classical style and modern building materials. Our architects have incorporated beautifully distinctive features which make this development really special. From the stable-style arched gateway and the traditional cottage brickwork, to the enchanting courtyard garden, Craft Mews is a set of homes designed for those who are looking for somewhere to live and love.

#### **OUTDOOR SPACES & EXTERNALS**

- · Internal courtyard
- Private amenity space patio, balcony or winter garden
- · Communal amenity space
- Cycle store
- · Planting schedule, fencing, and lighting as per plan
- Bin stores
- · Paving slabs to all pedestrian areas