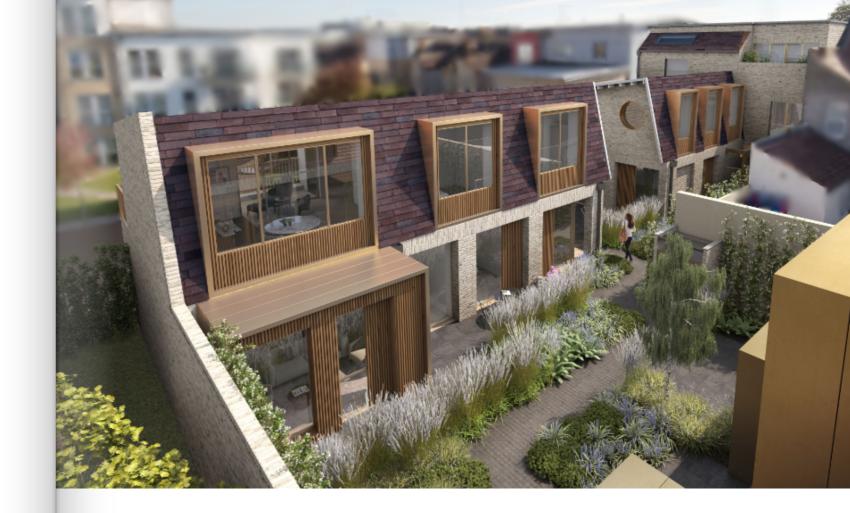

#### **OUTDOOR SPACES & EXTERNALS**

- · Internal courtyard
- Private amenity space patio, balcony or winter garden
- · Communal amenity space
- Cycle store
- · Planting schedule, fencing, and lighting as per plan
- Bin stores
- · Paving slabs to all pedestrian areas

### Trellis

Trellis is a beautiful three bedroom duplex apartment, featuring a spacious living and dining area. The kitchen has ample counter space with an island, which makes the ground floor of this property perfect for entertaining.

The bedrooms are situated on the first floor, along with a bathroom and a master bedroom ensuite. What's more, the master bedroom also enjoys a gorgeous balcony.

| FLOOR      | GROUND / FIRST |
|------------|----------------|
| BEDROOMS   | 3              |
| BATHROOMS  | 3              |
| AREA SQ FT | 1014           |
| PRICE      | РОА            |