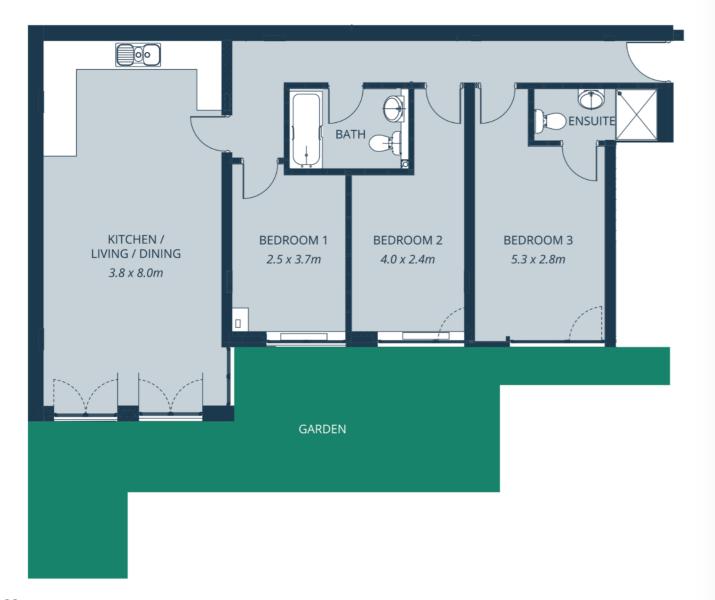

### Kennet

| FLOOR      | GROUND |
|------------|--------|
| BEDROOMS   | 3      |
| BATHROOMS  | 2      |
| AREA SQ FT | 8 9 4  |
| PRICE      | РОА    |

Kennet is a three bedroom apartment on the ground floor, featuring access to the garden. The living and dining area is open planned, which makes it a relaxing space to spend time in with your loved ones. The master bedroom features a shower en-suite.