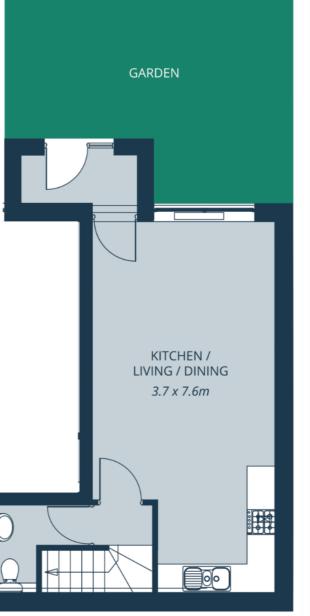

### Trellis

Trellis is a beautiful three bedroom duplex apartment, featuring a spacious living and dining area. The kitchen has ample counter space with an island, which makes the ground floor of this property perfect for entertaining.

The bedrooms are situated on the first floor, along with a bathroom and a master bedroom ensuite. What's more, the master bedroom also enjoys a gorgeous balcony.

| FLOOR      | GROUND / FIRST |
|------------|----------------|
| BEDROOMS   | 3              |
| BATHROOMS  | 3              |
| AREA SQ FT | 1014           |
| PRICE      | РОА            |