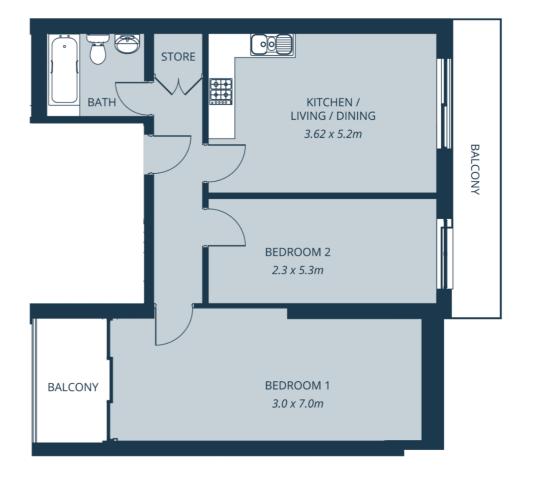

### Willow

| FLOOR      | FIRST |
|------------|-------|
| BEDROOMS   | 2     |
| BATHROOMS  | 2     |
| AREA SQ FT | 7 0 6 |
| PRICE      | РОА   |

A sizable two bedroom apartment on the first floor with a spacious balcony. The living and dining area is truly special as it also features a dormer for extra character. The property also boasts a main bathroom and a shower en-suite.